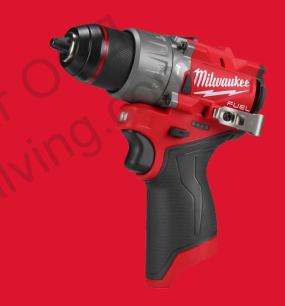

## M12 FPD2-0

### M12 FUEL™ SUB COMPACT PERCUSSION DRILL

- Extremely compact design of 152 mm length for access into tight spaces
- 45 Nm of torque superior power to size ratio
- 13 mm heavy duty metal chuck for quick bit changes and bit retention
- Mechanical clutch with 13 torque settings, plus 1 for locked clutch drilling and 1 for locked clutch hammer
- On board fuel gauge, metal belt clip and LED light
- The DNA of our FUEL™ platform redefines the balance of cordless technologies. MILWAUKEE®'s POWERSTATE™ brushless motor, REDLITHIUM™ battery pack and REDLINK PLUS™ electronic intelligence delivering outstanding power, run time and durability
- Flexible battery system: works with all MILWAUKEE® M12™ batteries

# No load speed (rpm) 0 - 450/ 0 - 1,550 Chuck capacity (mm) 13 Max. drilling wood/ steel/ masonry (mm) 35/ 13/ 13 Max. percussion rate (bpm) 0 - 22,500 Max. torque (Nm) 45 No batteries supplied, No charger supplied, No kitbox or bag supplied Article Number 4933479867